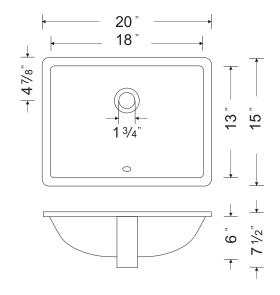

## **SINK DIMENSIONS**

| Model     | Overall |     | Bowl<br>Inside |     |    |  |  |  | Minimum<br>Cabinet |
|-----------|---------|-----|----------------|-----|----|--|--|--|--------------------|
|           | L       | W   | L              | W   | D  |  |  |  | Size               |
| RTU2015-6 | 20"     | 15" | 18"            | 13" | 6" |  |  |  | 18"                |